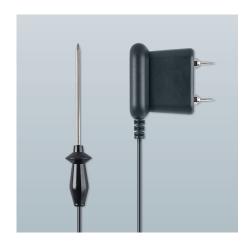

## FHM 20 Moisture Meter

| TECHNICAL DATA                                                        | FHM 20                          | FEATURES                                                                                                                                                                                                                                                                                        | SUPPLIED WITH                                               |
|-----------------------------------------------------------------------|---------------------------------|-------------------------------------------------------------------------------------------------------------------------------------------------------------------------------------------------------------------------------------------------------------------------------------------------|-------------------------------------------------------------|
|                                                                       |                                 |                                                                                                                                                                                                                                                                                                 | ARTNO. 800320                                               |
| Measuring principle                                                   | Electrical resistance           | with moisture and temperature probe: at measurement with moisture and temperature probe the moisture measurement is carried out with automatic temperature compensation.  This leads to a higher accuracy.  8 mm measuring pins (replaceable)  Protective cap with integrated calibration check | · Moisture and temperature                                  |
| Measuring range wood Accuracy wood Measuring range building materials | 6 - 99,9 %<br>± 1 % *<br>3-33 % |                                                                                                                                                                                                                                                                                                 | probe Padded bag 2 x spare measuring pins 2 x AAA Batteries |
| Accuracy building materials                                           | ± 1 %                           |                                                                                                                                                                                                                                                                                                 |                                                             |
| Range temperature measurement                                         | 0 °C to +60 °C                  |                                                                                                                                                                                                                                                                                                 | · Z X AAA Batteries                                         |
| Dimensions                                                            | 180 mm x 50 mm x 31 mm          |                                                                                                                                                                                                                                                                                                 |                                                             |
| Weight                                                                | 175 g                           |                                                                                                                                                                                                                                                                                                 |                                                             |
| * Average adjustment for European wood at                             | 20°C                            | Battery indicator     Automatic power-off (adjustable time)                                                                                                                                                                                                                                     |                                                             |