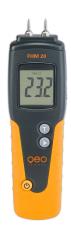

## FHM 20 Moisture Meter

| TECHNICAL DATA                                                        | FHM 20                          | FEATURES                                                                                                                                                                                                                                                                                        | SUPPLIED WITH                                               |
|-----------------------------------------------------------------------|---------------------------------|-------------------------------------------------------------------------------------------------------------------------------------------------------------------------------------------------------------------------------------------------------------------------------------------------|-------------------------------------------------------------|
|                                                                       |                                 |                                                                                                                                                                                                                                                                                                 | ARTNO. 800320                                               |
| Measuring principle                                                   | Electrical resistance           | with moisture and temperature probe: at measurement with moisture and temperature probe the moisture measurement is carried out with automatic temperature compensation.  This leads to a higher accuracy.  8 mm measuring pins (replaceable)  Protective cap with integrated calibration check | · Moisture and temperature                                  |
| Measuring range wood Accuracy wood Measuring range building materials | 6 - 99,9 %<br>± 1 % *<br>3-33 % |                                                                                                                                                                                                                                                                                                 | probe Padded bag 2 x spare measuring pins 2 x AAA Batteries |
| Accuracy building materials                                           | ± 1 %                           |                                                                                                                                                                                                                                                                                                 |                                                             |
| Range temperature measurement                                         | 0 °C to +60 °C                  |                                                                                                                                                                                                                                                                                                 | · Z X AAA Batteries                                         |
| Dimensions                                                            | 180 mm x 50 mm x 31 mm          |                                                                                                                                                                                                                                                                                                 |                                                             |
| Weight                                                                | 175 g                           |                                                                                                                                                                                                                                                                                                 |                                                             |
| * Average adjustment for European wood at                             | 20°C                            | Battery indicator     Automatic power-off (adjustable time)                                                                                                                                                                                                                                     |                                                             |